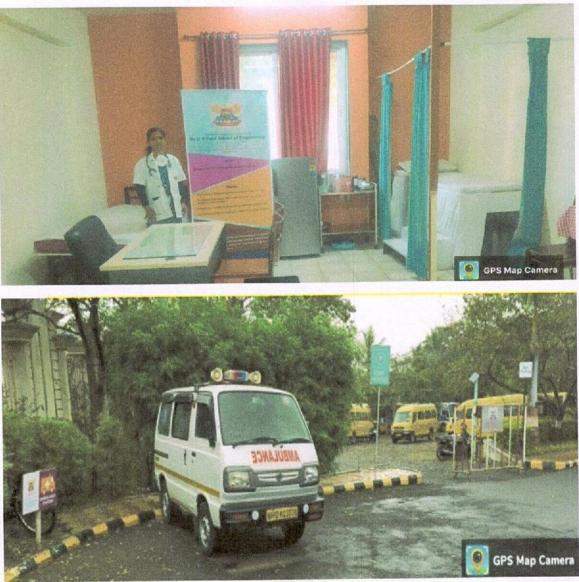

#### HEALTHCARE FACILITY

Ajeenkya DY Patil School of Engineering, Lohegaon, Puns

Lohegaon, Pune

AICTE ID - 1-3847411 AISHE Code: C-46648 DTE Code: EN6732 SPPU PUN Code: CEGP015720

(Formerly known as DY Patil School of Engineering) SPPU PUN Code: CEGP015 (Approved by AICTE, Recognized by Govt. of Maharashtra, Affiliated to Savitribai Phule Pune University) (Accredited by NAAC, NABL & ISO 9001:2015 & 21001:2018 Certified Institute)

### HEALTHCARE FACILITY

Gym for better health and Fitness

Open Gym for better health and Fitness

Principal Ajeenkya DY Patil Schoo Schoo Engineering, Lohegaon, F Lohegaon Pune to

Key Points

Sum Insured for Employee with their families is INR 5,00,000